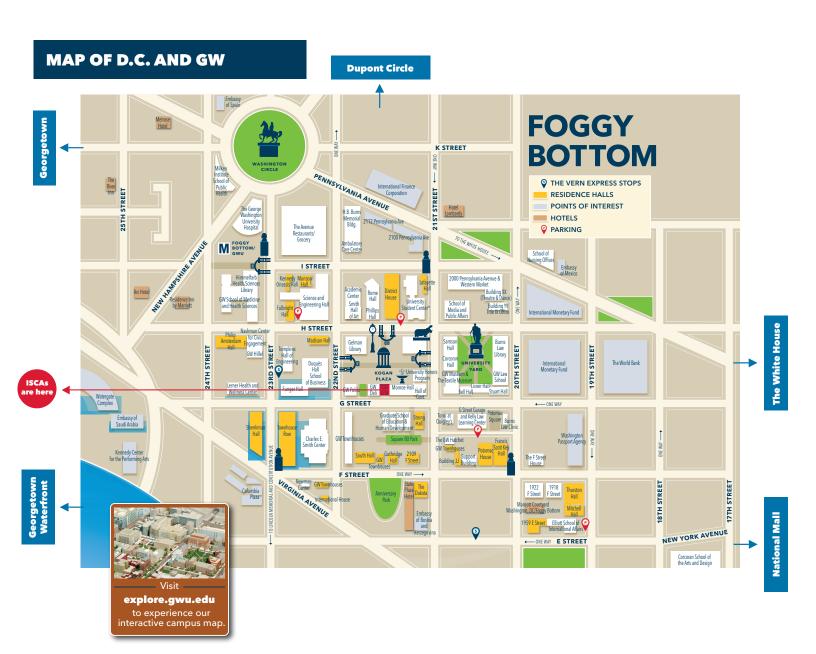

# **CONNECT WITH THE ISCAS**

The International Student Community Ambassadors (ISCAs) are international students (just like you!) who are committed to helping you make the most of your time here at GW! We serve as peer mentors to newly admitted students and are here to answer any questions you have about GW, living in D.C., and many more. You can ask us anything! We also provide advising (on career and general issues) and host events (professional, cultural, and social) specifically designed for all international students.